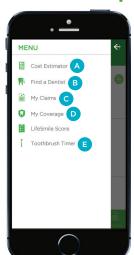

# Get the app<sup>2</sup>

- 1. Open the **App Store** or Google Play.
- Search for "Delta Dental."
- 3. Download the free app titled **Delta Dental** by Delta Dental Plans Association.

#### **Features:**

- A. Get a cost estimate
- B. Find a dentist
- C. Check claims
- D. See your benefits, eligibility, deductibles and maximums
- E. Use a musical timer to brush for 2 minutes

DELTACARE® USA: 800-422-4234