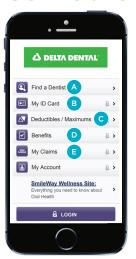

### Go mobile<sup>1</sup>

- Enter deltadentalins.com on your smartphone's browser.
- 2. Click the Visit Mobile Site button.

#### Features:

- A. Find a dentist
- B. View your electronic ID
- C. Check deductibles and maximums
- D. See your benefits and eligibility
- E. Check claims